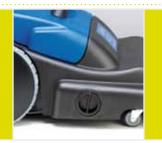

Cleaver handle/hopper construction keeps the hopper in place even when storage in the up-right position or hanged on a wall.

- Use over throw system with the use of two main brooms this gives a excellent sweeping performance of large debris
- Cleaver handle/hopper construction keeps the hopper in place even when storage in the up-right position or hanged on a wall
- Hopper can stay in open position so it is easy to throw big items or empty a garbage bin into the hopper
- The ergonomic handle with a soft grip makes it pleasant and ergonomic to operate the sweeper
- Handel can be adjusted to fit the operator height (three positions)
- Side brooms can individually be adjusted in 4 different positions just by turning a knob
- Dual caster wheels in the front are positioned behind the side brooms and are therefore always in a clean swept area
- Large non marking wheels makes it easy to push and extremely manoeuvrable