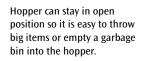

Cleaver handle/hopper construction keeps the hopper in place even when storage in the up-right position or hanged on a wall.

- Use over throw system with the use of two main brooms this gives a excellent sweeping performance of large debris
- Cleaver handle/hopper construction keeps the hopper in place even when storage in the up-right position or hanged on a wall
- Hopper can stay in open position so it is easy to throw big items or empty a garbage bin into the hopper
- The ergonomic handle with a soft grip makes it pleasant and ergonomic to operate the sweeper
- Handel can be adjusted to fit the operator height (three positions)
- Side brooms can individually be adjusted in 4 different positions just by turning a knob
- Dual caster wheels in the front are positioned behind the side brooms and are therefore always in a clean swept area
- Large non marking wheels makes it easy to push and extremely manoeuvrable