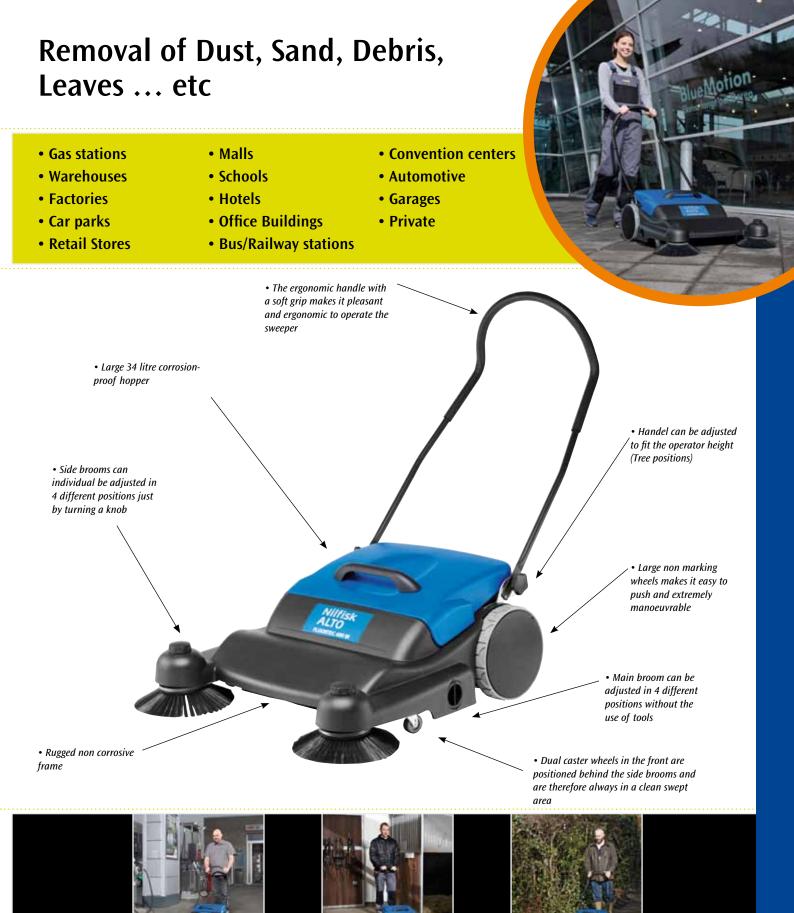

## Indoor & Outdoor Maintenance of hard surfaces

Main broom can be adjusted in 4 different positions without the use of tools.

FLOORTEC 480 M walk behind sweepers are ideal solutions sweeping small amounts of dry dirt, sand, gravel, cans, crown corks and cigarettes, etc of outdoor spaces as well as indoor floors.

The very rugged non corrosive frame makes this manual sweeper very robust. That combined with two main and side brooms, make this compact manual sweeper extremely efficient, 5 times faster than a traditional broom.

Furthermore, the hopper is very light and strong and equipped with a carrying handle for easy emptying.

The FLOORTEC 480 M sweepers keep your premises presentable without hard work.

The handle can be folded without tools for storage and easy transportation.

Cleaver handle/hopper construction keeps the hopper in place even when storage in the up-right position or hanged on a wall.

- Use over throw system with the use of two main brooms this gives a excellent sweeping performance of large debris
- Cleaver handle/hopper construction keeps the hopper in place even when storage in the up-right position or hanged on a wall
- Hopper can stay in open position so it is easy to throw big items or empty a garbage bin into the hopper
- The ergonomic handle with a soft grip makes it pleasant and ergonomic to operate the sweeper
- Handel can be adjusted to fit the operator height (three positions)
- Side brooms can individually be adjusted in 4 different positions just by turning a knob
- Dual caster wheels in the front are positioned behind the side brooms and are therefore always in a clean swept area
- Large non marking wheels makes it easy to push and extremely manoeuvrable