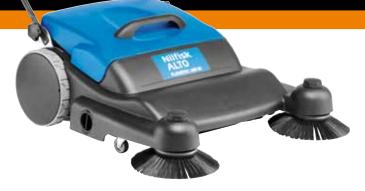

## The compact sweeper

The FLOORTEC 480 M is standard with two main and two side brooms - Ready to use

| TECHINCAL DATA                                      | FLOORTEC 480 M    |
|-----------------------------------------------------|-------------------|
| Working Width (mm)                                  | 840               |
| Side broom Diameter (mm)                            | 260               |
| Main broom Diameter (mm)                            | 150               |
| Theoretical Surface performance (m <sup>2</sup> /h) | 3360              |
| Power source                                        | Manual            |
| Hopper volume (L)                                   | 34                |
| Dimensions L x W x H (mm)                           | 1300 x 820 x 1030 |
| Weight (kg)                                         | 16                |
| STANDARD EQUIPMENT                                  |                   |
| 2 x Side broom                                      | •                 |
| 2 x Main Broom                                      | •                 |
| Item No.                                            | 9084803010        |